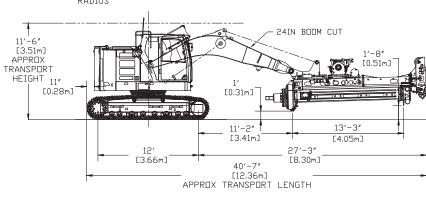

## **DIMENSIONS**

\*Attachment Weight - 9,000 LB [4,080 kg)

\*Bar Set Weight - 4,500 LBM [2,040 kg)

**\*Transport Weight** - 97,280 LBM (44,125 kg)

\*Height - 11'-3" \*Width - 9'-11" \*Length - 40'-7"

\*All weights are approximate