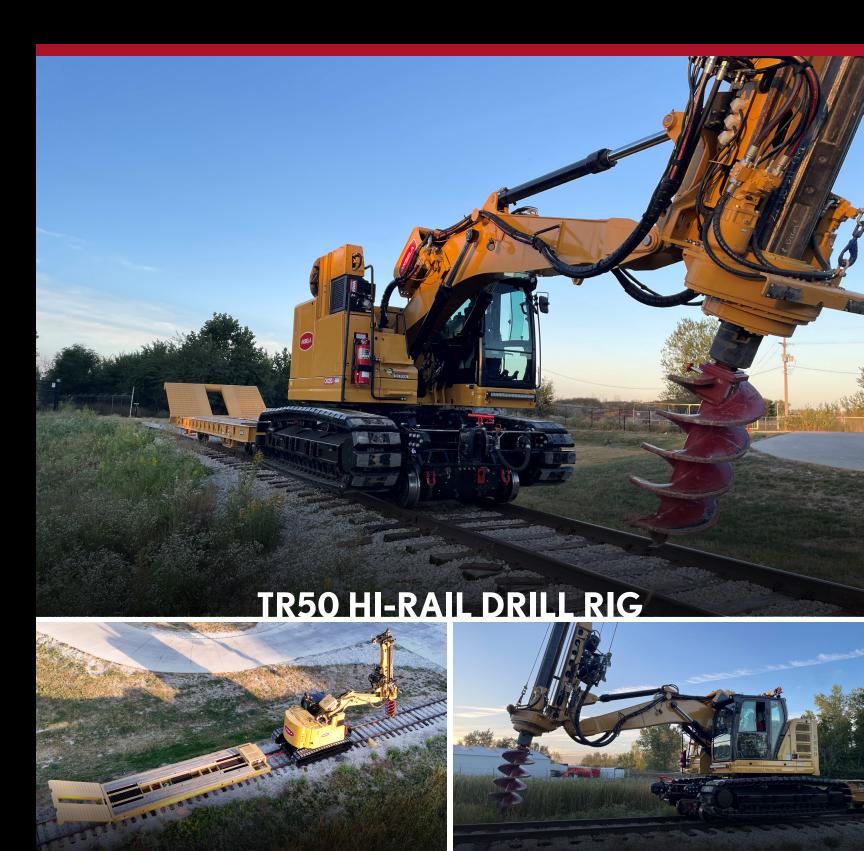

#### **TR50**

- Horsepower 172hp, CAT 325 Platform
- Level/Depth System
- 50,000 ft-lb Running torque gearbox with 0-30/60/100 RPM Drilling speeds & Spin off 140" Total Crowd Mast, 72" Base Mast with 68" Extension
- 25,000 lb BSS Single Layer Kelly Winch
- 8,000lbs service winch
- Crowd collapse block
- Drill Lock
- Rotary slow (single digit variable rpm's)
- 3 Function Control
- Power line Detector
- 48ft Drill Depth 4 Element, Round Locking Kelly Bar 18' Mast height or Square Kelly bar 63'-5" element 17'-10" mast height
- 130MM Stub

#### HI-RAIL

- 25 MPH Rail Mode
- Capable of Traveling 2% Grade
- Train Air Brakes for towing rail cars B Side, Pintle hitch A side
- Tail swing"
- 4 Motor Hydrostatic drive
- 4 Hydraulic Brakes- Spring applied, hydraulic release-fail safe
- 20" wheels, Free wheel system for towing
- V-Mac Air compressor package 40CFM, Air dump circuit
- Upper structure swing lock, Weld on Hi Rail frame
- FRA compliant-Disconnect, fire ext, air horns, emergency hydraulics, live track belt, light bar
- Two -insulated wheels for preventing shunting tracks at crossings
- Emergency Stop Button, Semi-Automatic audible back up alarm