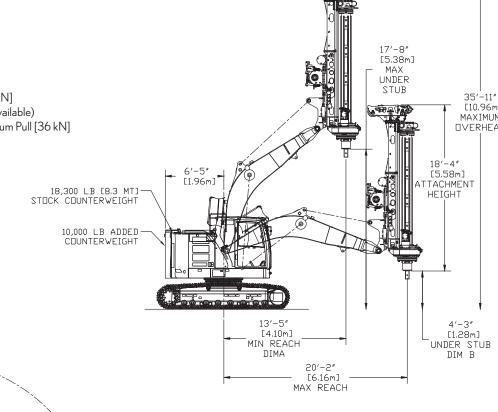

## **DIMENSIONS**

#### Specifications:

Torque - 50,000 ft-lbf [68 kNm)
Drilling Depth - 48 ft [14,6 m]
Base Machine - CAT 325 EOH
Drill Speed - 0 TO 60 RPM
Spin Off - 100 RPM
Crowd Stroke - 140 IN (3,56 m]

Crowd Force - 24,000 LBF (107 kN)

Kelly Winch - 18,000 LBF Bare Drum Pull [80 kN]

(25,000 LBF Bare Drum Pull [111 kN] Upgrade Available)

Service Winch (Optional) - 8,000 LBF Bare Drum Pull [36 kN]

Side Tilt - 13 DEG. Left/Right

**Kelly Barset** - 4 Element, Round Locking

| Radius From Center<br>(FT-IN) [DIM A] | Under Stub Height<br>(FT-IN) [DIM A] |
|---------------------------------------|--------------------------------------|
| 13'-5" [4.10 M]                       | 17'-8" [5.38 M]                      |
| 16'-0" [4.88 M]                       | 15'-4" [4.66 M]                      |
| 18'-0" [5.49 M]                       | 12'-6" [3.81 M]                      |
| 20'-2" [6.16 M]                       | 4'-3" [1.28 M]                       |