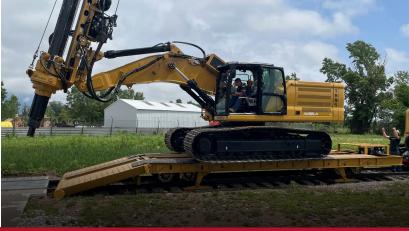

## HC50 100K HAUL RAIL CART

FOUNDATION EQUIPMENT

# HC50 100K HAUL RAIL CART

### Specifications:

- 100K tow cart capacity on deck
- Pintle hitch or Rail Knuckle
- Steel deck with wood planks
- Hydraulic brakes or Air Brakes
- 4 lifting rights for lifting cart
- 8" Swing out plank supports to make deck wider
- 6 weldment inserts for post locations
- 2 Pivoting bogie axle assemblies, front and rear
- 4 hydraulic outriggers
- Hydraulic power unit, filter, tank and 3 spool mono block, electric start for ramp and outriggers

#### **Dimensions:**

- Deck length 31'
- **Deck width** 9.5'
- Ramp length 9'
- Ramp width 9.5'
- Overall length 40.5'
- Weight 25,500 lbs.