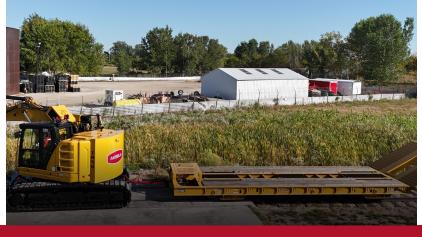

## HC50 100K HAUL RAIL CART

FOUNDATION EQUIPMENT

# HC50 100K HAUL RAIL CART

### Specifications:

- 100K tow cart capacity on deck
- Pintle hitch or Rail Knuckle
- Steel deck with wood planks
- Hydraulic brakes or Air Brakes
- 4 lifting rights for lifting cart
- 8" Swing out plank supports to make deck wider
- 6 weldment inserts for post locations
- 2 Pivoting bogie axle assemblies, front and rear
- 4 hydraulic outriggers
- Hydraulic power unit, filter, tank and 3 spool mono block, electric start for ramp and outriggers

#### **Dimensions:**

- Deck length 31'
- **Deck width** 9.5'
- Ramp length 9'
- Ramp width 9.5'
- Overall length 40.5'
- Weight 25,500 lbs.