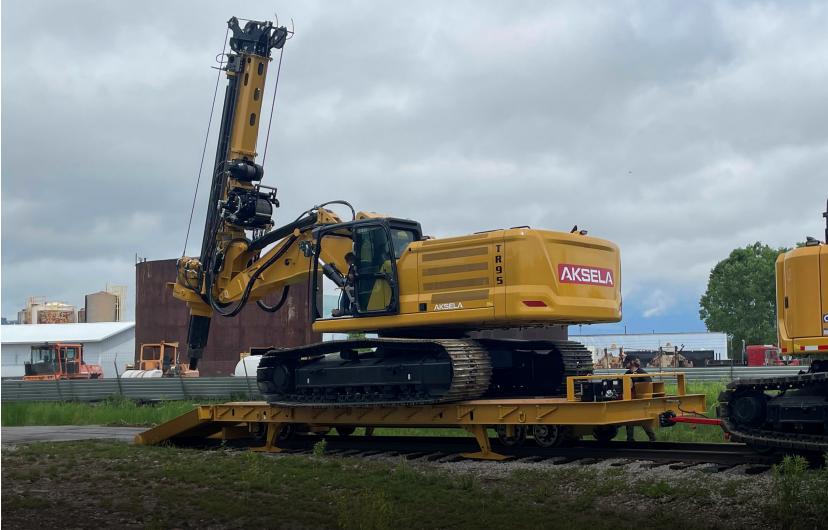

## HC50 100K HAUL RAIL CART

FOUNDATION EQUIPMENT

# HC50 100K HAUL RAIL CART

### Specifications:

- 100K tow cart capacity on deck
- Pintle hitch or Rail Knuckle
- Steel deck with wood planks
- Hydraulic brakes or Air Brakes
- 4 lifting rights for lifting cart
- 8" Swing out plank supports to make deck wider
- 6 weldment inserts for post locations
- 2 Pivoting bogie axle assemblies, front and rear
- 4 hydraulic outriggers
- Hydraulic power unit, filter, tank and 3 spool mono block, electric start for ramp and outriggers

#### **Dimensions:**

- Deck length 31'
- **Deck width** 9.5'
- Ramp length 9'
- Ramp width 9.5'
- Overall length 40.5'
- Weight 25,500 lbs.