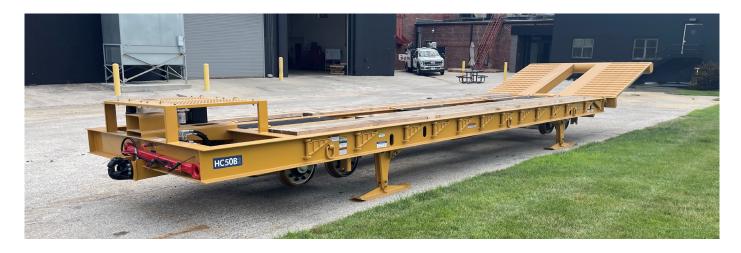

## HC50 100K HAUL RAIL CART

FOUNDATION EQUIPMENT

# HC50 100K HAUL RAIL CART

### Specifications:

- 100K tow cart capacity on deck
- Pintle hitch or Rail Knuckle
- Steel deck with wood planks
- Hydraulic brakes or Air Brakes
- 4 lifting rights for lifting cart
- 8" Swing out plank supports to make deck wider
- 6 weldment inserts for post locations
- 2 Pivoting bogie axle assemblies, front and rear
- 4 hydraulic outriggers
- Hydraulic power unit, filter, tank and 3 spool mono block, electric start for ramp and outriggers

#### **Dimensions:**

- Deck length 31'
- **Deck width** 9.5'
- Ramp length 9'
- Ramp width 9.5'
- Overall length 40.5'
- Weight 25,500 lbs.